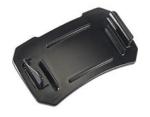

TERIALS**

BodyPolycarbonate (PC)O-RingOver-molded TPRLensPolycarbonate (PC)ShroudPolycarbonate (PC)

## **COLORS**

Black

#### LIGHT SPECS

Lamp Type LED

### **POWER**

Battery SizeAAABattery TypeAlkalineBattery Quantity3Batteries IncludedyesVolts4.5v

# WEIGHT

Weight With Batteries 3.3 oz (94 gr)
Weight Without
Batteries 2.0 oz (57 gr)

#### **SWITCH**

Switch Type Push Button
Light Modes High / Low / Flashing

Minimum Pack Package Code 1 C

| FL1 STANDARD | HIGH         | LOW          |
|--------------|--------------|--------------|
|              | 66<br>LUMENS | 36<br>LUMENS |
| $\Theta$     | 7h 15mins    | 21h 0mins    |
|              | 22m          | 16m          |
|              | 122cd        | 68cd         |
|              | IPX4         |              |

# **ACCESSORIES**



**2748**Strapless Headlamp Adapter