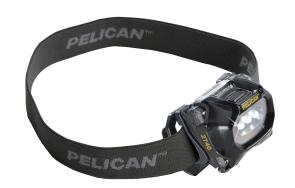

# 2740 (Gen 2)

Headlamp

Compact, reliable headlight for harsh conditions - the 2740 LED Headlamp features 3 LEDs, two white and one red. The red LED is very useful for preserving your night vision and the dual white LEDs produce up to 66 lumens of brilliant white light. A low level mode provides extended run time of 21 hours. Designed with weather resistant casings which also allows for fast and easy battery change.

Switch to the new 2740 Headlamp from Pelican.

- Built Pelican tough
- Hands-free design
- Night vision friendly
- Comfortable Cloth Strap